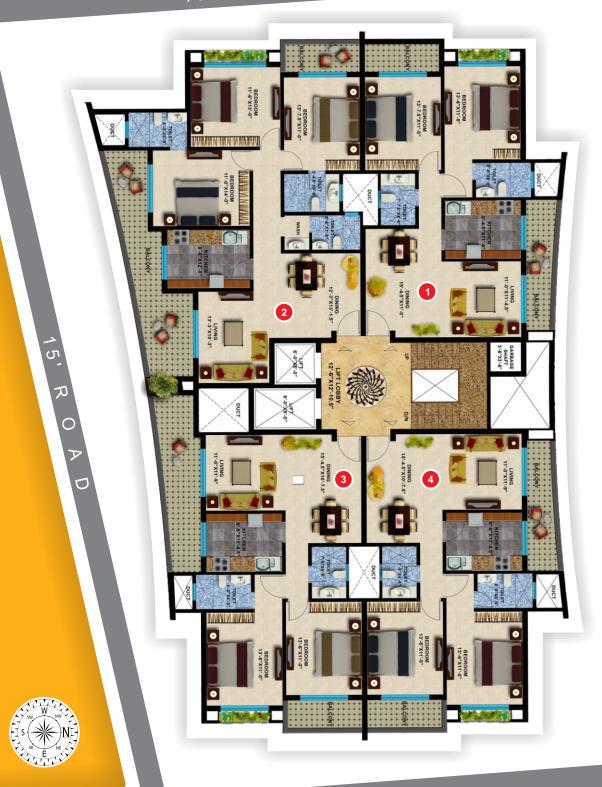

# bedroom

drawing room

## dining

kitchen

- STRUCTURE: Earthquake Resistant R.C.C. Frame.
- FLOORING: Wooden Flooring In Master Bedroom, Vitrified Tiles Flooring in Bed Room, Kitchen & Living, Anti Skid Flooring in Toilets & Wash Area, Rustic Tile Floor in Balconies.
- KITCHEN: Granite Kitchen Platform with Stainless Steel Sink, Glazed Ceramic Dado Tiles Upto 4'0" Height, Exhaust Fan, Anti-cockroach Trap for Outlets, Gyser & Complete Modular Kitchen.
- DOOR: European Panelled Flush door in bedroom & FRP Panelled doors in bathrooms.
- WINDOWS: UPVC Sliding Windows with Tinted Glass.
- WINDOW & DOOR JAMB: Granite Jamb for windows & doors.
- PAINTING: Superior Quality Emulsion for External Walls and Lippi Finish on Internal Walls.
- TOILETS: Glazed Tiles Dado of 7'0" Ht. on the Walls. Superior Quality White Sanitary Wares, Gyser, Exhaust Fan, Concealed Plumbing with Premium Quality C.P. Fittings, Framed Mirror above Washbasins.
- ELECTRICALS: Concealed Copper Wiring, Cable and Telephone Points in Living Room & Master Bed Room, Split A.C. provision for 2 Bed Room & Living, Adequate Electrical Points.
- WASH & DRY AREA: Arrangement for Washing Machine
- OTHERS: Anti-termite Treatment, Fire Fighting System.