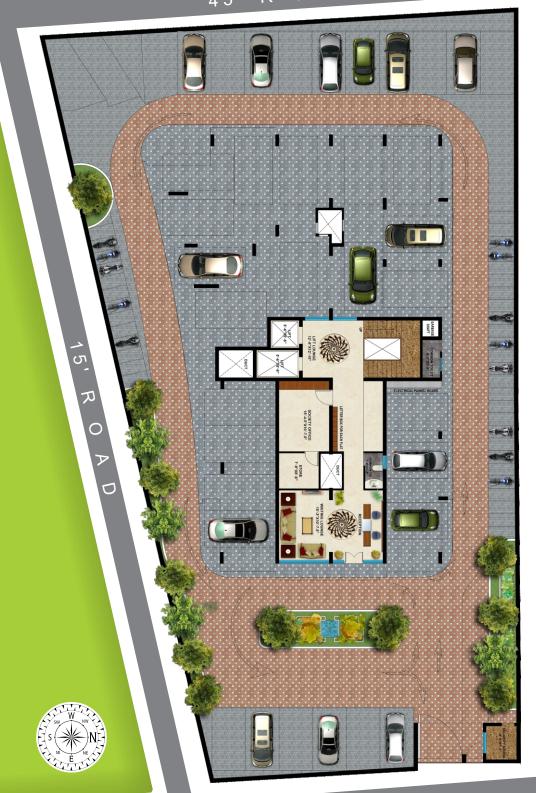

ince the last 7 years. The group has diversified the financial service to offer Wealth Management, Broking & Distribution, Commodity Broking, Portfolio Management Services, Hospitality and Real Estate Development.

Vinod Infradevelopers Limited, engaged in the Real Estate and Hospitality sector in an offshoot venture of Vinod Group. The Company's distinguished projects include Siddharth Residency (144 units with 2-3 BHK Lifestyle Apartments with comprehensive amenities for comfortable living at Pal Road, Near DPS Circle, Jodhpur) and Siddharth Enclave (Well-Developed colony of 2500 residential plots at N.H.65) Siddharth Farms & Resorts (162 Farm House spaces and Resorts Facilities at new Sojat Bye Pass in Pali District.)

# amenities































# **Ground Floor Plan**



-200' ROAD -



--200' ROAD -



# bedroom



drawing room

## dining





kitchen



- STRUCTURE: Earthquake Resistant R.C.C. Frame.
- FLOORING: Wooden Flooring In Master Bedroom, Vitrified Tiles Flooring in Bed Room, Kitchen & Living, Anti Skid Flooring in Toilets & Wash Area, Rustic Tile Floor in Balconies.
- KITCHEN: Granite Kitchen Platform with Stainless Steel Sink, Glazed Ceramic Dado Tiles Upto 4'0" Height, Exhaust Fan, Anti-cockroach Trap for Outlets, Gyser & Complete Modular Kitchen.
- DOOR: European Panelled Flush door in bedroom & FRP Panelled doors in bathrooms.
- WINDOWS: UPVC Sliding Windows with Tinted Glass.
- WINDOW & DOOR JAMB: Granite Jamb for windows & doors.
- PAINTING: Superior Quality Emulsion for External Walls and Lippi Finish on Internal Walls.
- TOILETS: Glaze