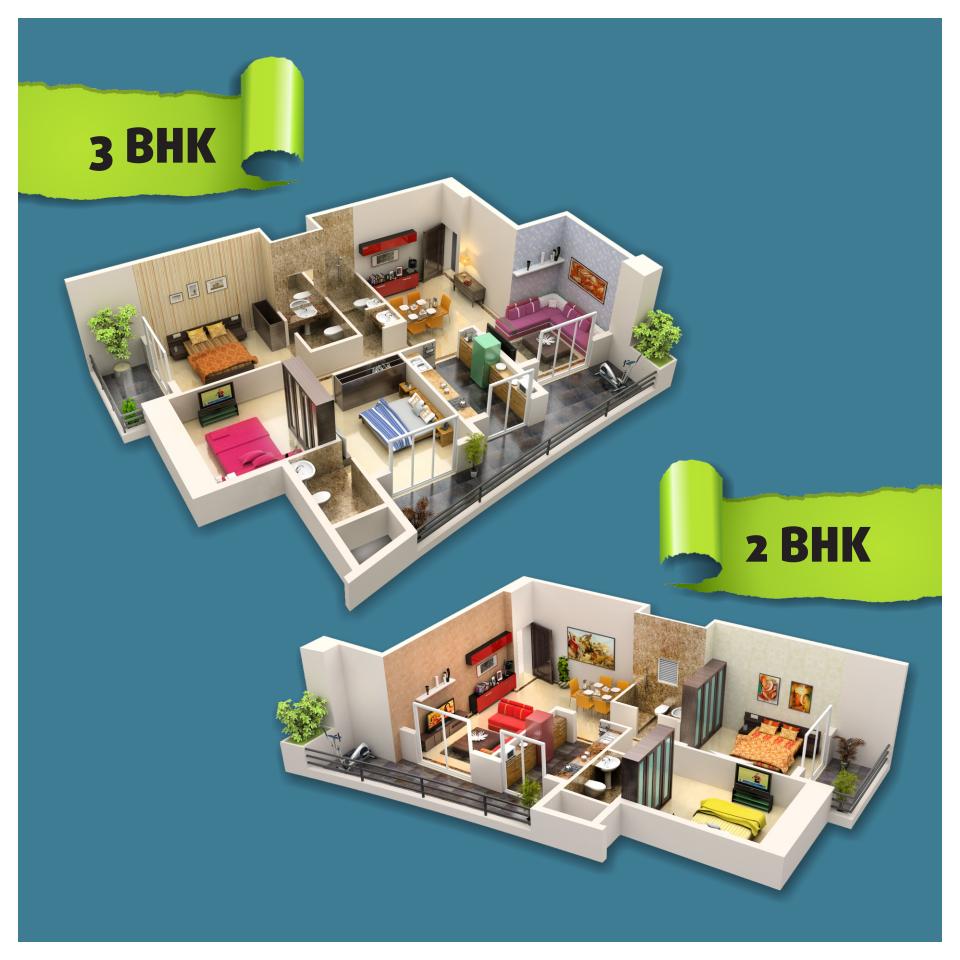

Vinod Infradevelopers Limited, engaged in the Real Estate and Hospitality sector in an offshoot venture of Vinod Group. The Company's distinguished projects include Siddharth Residency (144 units with 2-3 BHK Lifestyle Apartments with comprehensive amenities for comfortable living at Pal Road, Near DPS Circle, Jodhpur) and Siddharth Enclave (Well-Developed colony of 2500 residential plots at N.H.65) Siddharth Farms & Resorts (162 Farm House spaces and Resorts Facilities at new Sojat Bye Pass in Pali District.)